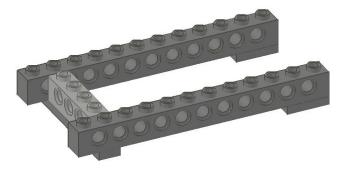

#### Materials

| 2X | TECHNIC Brick 1 by 12 with Holes     | Α  |
|----|--------------------------------------|----|
| 1X | Plate 1 by 6                         | В  |
| 4X | Plate 1 by 2                         | С  |
| 3X | TECHNIC Brick 1 by 4 with Holes      | D  |
| 1X | TECHNIC Steering Arm with Connectors | Е  |
| 4X | TECHNIC Brick 1 by 2 with Axlehole   | F  |
| 2X | TECHNIC Brick 1 by 2 with Hole       | G  |
| 4X | Brick 1 by 2                         | н  |
| 4X | TECHNIC Plate 2 by 6 with Holes      | I. |
| 2X | TECHNIC Pin Long with Friction       | J  |
| 2X | TECHNIC Beam 9                       | κ  |
| 2X | TECHNIC Pin with Friction            | L  |
| 2X | Plate 1 by 4                         | Μ  |
| 2X | Brick 2 by 2                         | Ν  |
| 2X | TECHNIC Beam 5                       | 0  |
| 3X | TECHNIC Plate 2 by 4 with Holes      | Ρ  |
| 1X | TECHNIC Gearbox 2 x 4 x 3 & 1/3      | Q  |
|    |                                      |    |