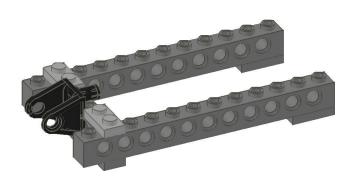

IC Brick 1 by 4 with Holes      | D  |
| 1X | TECHNIC Steering Arm with Connectors | Е  |
| 4X | TECHNIC Brick 1 by 2 with Axlehole   | F  |
| 2X | TECHNIC Brick 1 by 2 with Hole       | G  |
| 4X | Brick 1 by 2                         | н  |
| 4X | TECHNIC Plate 2 by 6 with Holes      | I. |
| 2X | TECHNIC Pin Long with Friction       | J  |
| 2X | TECHNIC Beam 9                       | κ  |
| 2X | TECHNIC Pin with Friction            | L  |
| 2X | Plate 1 by 4                         | Μ  |
| 2X | Brick 2 by 2                         | Ν  |
| 2X | TECHNIC Beam 5                       | 0  |
| 3X | TECHNIC Plate 2 by 4 with Holes      | Ρ  |
| 1X | TECHNIC Gearbox 2 x 4 x 3 & 1/3      | Q  |
|    |                                      |    |



#### One





#### Two







#### Three





#### Four







#### Five





#### Six







#### Seven





#### Eight





#### Nine



#### Ten







#### Eleven



#### Twelve