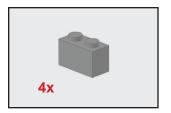

| D  |
| 1X | TECHNIC Steering Arm with Connectors | Е  |
| 4X | TECHNIC Brick 1 by 2 with Axlehole   | F  |
| 2X | TECHNIC Brick 1 by 2 with Hole       | G  |
| 4X | Brick 1 by 2                         | н  |
| 4X | TECHNIC Plate 2 by 6 with Holes      | I. |
| 2X | TECHNIC Pin Long with Friction       | J  |
| 2X | TECHNIC Beam 9                       | κ  |
| 2X | TECHNIC Pin with Friction            | L  |
| 2X | Plate 1 by 4                         | Μ  |
| 2X | Brick 2 by 2                         | Ν  |
| 2X | TECHNIC Beam 5                       | 0  |
| 3X | TECHNIC Plate 2 by 4 with Holes      | Ρ  |
| 1X | TECHNIC Gearbox 2 x 4 x 3 & 1/3      | Q  |
|    |                                      |    |



#### One





#### Two







#### Three





#### Four







#### Five





#### Six







#### Seven





#### Eight





#### Nine



#### Ten







#### Eleven



#### Twelve