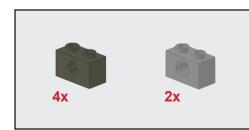

4 with Holes      | D  |
| 1X | TECHNIC Steering Arm with Connectors | Е  |
| 4X | TECHNIC Brick 1 by 2 with Axlehole   | F  |
| 2X | TECHNIC Brick 1 by 2 with Hole       | G  |
| 4X | Brick 1 by 2                         | н  |
| 4X | TECHNIC Plate 2 by 6 with Holes      | I. |
| 2X | TECHNIC Pin Long with Friction       | J  |
| 2X | TECHNIC Beam 9                       | κ  |
| 2X | TECHNIC Pin with Friction            | L  |
| 2X | Plate 1 by 4                         | Μ  |
| 2X | Brick 2 by 2                         | Ν  |
| 2X | TECHNIC Beam 5                       | 0  |
| 3X | TECHNIC Plate 2 by 4 with Holes      | Ρ  |
| 1X | TECHNIC Gearbox 2 x 4 x 3 & 1/3      | Q  |
|    |                                      |    |



#### One





#### Two







#### Three





#### Four







#### Five





#### Six







#### Seven





#### Eight





#### Nine



#### Ten







#### Eleven



#### Twelve