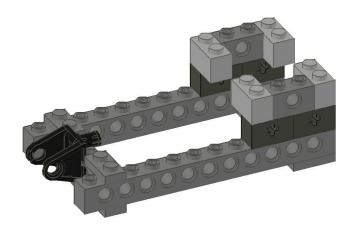

| D  |
| 1X | TECHNIC Steering Arm with Connectors | Е  |
| 4X | TECHNIC Brick 1 by 2 with Axlehole   | F  |
| 2X | TECHNIC Brick 1 by 2 with Hole       | G  |
| 4X | Brick 1 by 2                         | н  |
| 4X | TECHNIC Plate 2 by 6 with Holes      | I. |
| 2X | TECHNIC Pin Long with Friction       | J  |
| 2X | TECHNIC Beam 9                       | κ  |
| 2X | TECHNIC Pin with Friction            | L  |
| 2X | Plate 1 by 4                         | Μ  |
| 2X | Brick 2 by 2                         | Ν  |
| 2X | TECHNIC Beam 5                       | 0  |
| 3X | TECHNIC Plate 2 by 4 with Holes      | Ρ  |
| 1X | TECHNIC Gearbox 2 x 4 x 3 & 1/3      | Q  |
|    |                                      |    |



#### One





#### Two







#### Three





#### Four







#### Five





#### Six







#### Seven





#### Eight





#### Nine



#### Ten







#### Eleven



#### Twelve