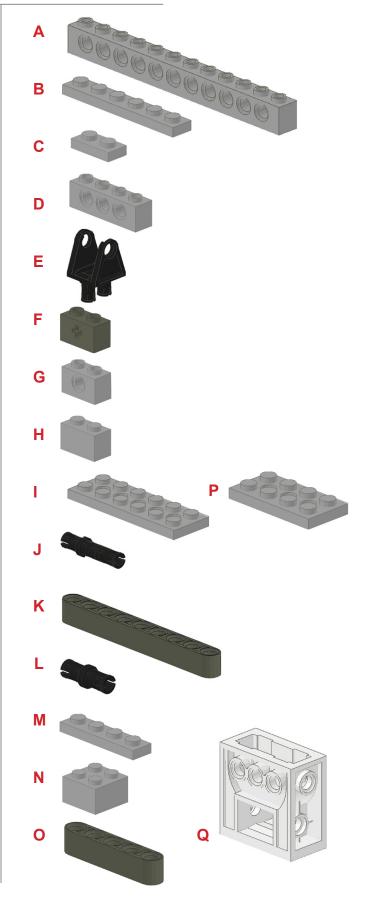

#### Materials

| 2X | TECHNIC Brick 1 by 12 with Holes     | Α  |
|----|--------------------------------------|----|
| 1X | Plate 1 by 6                         | В  |
| 4X | Plate 1 by 2                         | С  |
| 3X | TECHNIC Brick 1 by 4 with Holes      | D  |
| 1X | TECHNIC Steering Arm with Connectors | Е  |
| 4X | TECHNIC Brick 1 by 2 with Axlehole   | F  |
| 2X | TECHNIC Brick 1 by 2 with Hole       | G  |
| 4X | Brick 1 by 2                         | н  |
| 4X | TECHNIC Plate 2 by 6 with Holes      | I. |
| 2X | TECHNIC Pin Long with Friction       | J  |
| 2X | TECHNIC Beam 9                       | κ  |
| 2X | TECHNIC Pin with Friction            | L  |
| 2X | Plate 1 by 4                         | Μ  |
| 2X | Brick 2 by 2                         | Ν  |
| 2X | TECHNIC Beam 5                       | 0  |
| 3X | TECHNIC Plate 2 by 4 with Holes      | Ρ  |
| 1X | TECHNIC Gearbox 2 x 4 x 3 & 1/3      | Q  |
|    |                                      |    |