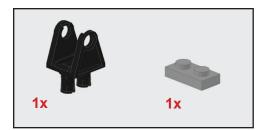

#### Materials

| 2X | TECHNIC Brick 1 by 12 with Holes     | Α  |
|----|--------------------------------------|----|
| 1X | Plate 1 by 6                         | В  |
| 4X | Plate 1 by 2                         | С  |
| 3X | TECHNIC Brick 1 by 4 with Holes      | D  |
| 1X | TECHNIC Steering Arm with Connectors | Е  |
| 4X | TECHNIC Brick 1 by 2 with Axlehole   | F  |
| 2X | TECHNIC Brick 1 by 2 with Hole       | G  |
| 4X | Brick 1 by 2                         | н  |
| 4X | TECHNIC Plate 2 by 6 with Holes      | I. |
| 2X | TECHNIC Pin Long with Friction       | J  |
| 2X | TECHNIC Beam 9                       | κ  |
| 2X | TECHNIC Pin with Friction            | L  |
| 2X | Plate 1 by 4                         | Μ  |
| 2X | Brick 2 by 2                         | Ν  |
| 2X | TECHNIC Beam 5                       | 0  |
| 3X | TECHNIC Plate 2 by 4 with Holes      | Ρ  |
| 1X | TECHNIC Gearbox 2 x 4 x 3 & 1/3      | Q  |
|    |                                      |    |