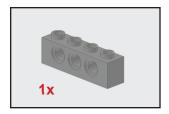

#### Materials

| 2X | TECHNIC Brick 1 by 12 with Holes     | Α  |
|----|--------------------------------------|----|
| 1X | Plate 1 by 6                         | В  |
| 4X | Plate 1 by 2                         | С  |
| 3X | TECHNIC Brick 1 by 4 with Holes      | D  |
| 1X | TECHNIC Steering Arm with Connectors | Е  |
| 4X | TECHNIC Brick 1 by 2 with Axlehole   | F  |
| 2X | TECHNIC Brick 1 by 2 with Hole       | G  |
| 4X | Brick 1 by 2                         | н  |
| 4X | TECHNIC Plate 2 by 6 with Holes      | I. |
| 2X | TECHNIC Pin Long with Friction       | J  |
| 2X | TECHNIC Beam 9                       | κ  |
| 2X | TECHNIC Pin with Friction            | L  |
| 2X | Plate 1 by 4                         | Μ  |
| 2X | Brick 2 by 2                         | Ν  |
| 2X | TECHNIC Beam 5                       | 0  |
| 3X | TECHNIC Plate 2 by 4 with Holes      | Ρ  |
| 1X | TECHNIC Gearbox 2 x 4 x 3 & 1/3      | Q  |
|    |                                      |    |