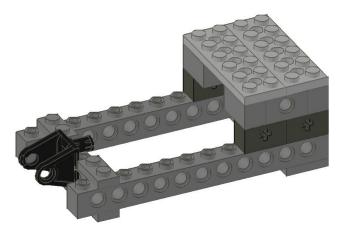

TECHNIC Steering Arm with Connectors | Е  |
| 4X | TECHNIC Brick 1 by 2 with Axlehole   | F  |
| 2X | TECHNIC Brick 1 by 2 with Hole       | G  |
| 4X | Brick 1 by 2                         | н  |
| 4X | TECHNIC Plate 2 by 6 with Holes      | I. |
| 2X | TECHNIC Pin Long with Friction       | J  |
| 2X | TECHNIC Beam 9                       | κ  |
| 2X | TECHNIC Pin with Friction            | L  |
| 2X | Plate 1 by 4                         | Μ  |
| 2X | Brick 2 by 2                         | Ν  |
| 2X | TECHNIC Beam 5                       | 0  |
| 3X | TECHNIC Plate 2 by 4 with Holes      | Ρ  |
| 1X | TECHNIC Gearbox 2 x 4 x 3 & 1/3      | Q  |
|    |                                      |    |



#### One





#### Two







#### Three





#### Four







#### Five





#### Six







#### Seven





#### Eight





#### Nine



#### Ten







#### Eleven



#### Twelve