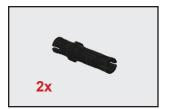

#### Materials

| 2X | TECHNIC Brick 1 by 12 with Holes     | Α  |
|----|--------------------------------------|----|
| 1X | Plate 1 by 6                         | В  |
| 4X | Plate 1 by 2                         | С  |
| 3X | TECHNIC Brick 1 by 4 with Holes      | D  |
| 1X | TECHNIC Steering Arm with Connectors | Е  |
| 4X | TECHNIC Brick 1 by 2 with Axlehole   | F  |
| 2X | TECHNIC Brick 1 by 2 with Hole       | G  |
| 4X | Brick 1 by 2                         | н  |
| 4X | TECHNIC Plate 2 by 6 with Holes      | I. |
| 2X | TECHNIC Pin Long with Friction       | J  |
| 2X | TECHNIC Beam 9                       | κ  |
| 2X | TECHNIC Pin with Friction            | L  |
| 2X | Plate 1 by 4                         | Μ  |
| 2X | Brick 2 by 2                         | Ν  |
| 2X | TECHNIC Beam 5                       | 0  |
| 3X | TECHNIC Plate 2 by 4 with Holes      | Ρ  |
| 1X | TECHNIC Gearbox 2 x 4 x 3 & 1/3      | Q  |
|    |                                      |    |