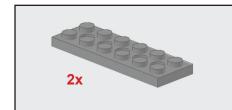

#### Materials

| 2X | TECHNIC Brick 1 by 12 with Holes     | Α  |
|----|--------------------------------------|----|
| 1X | Plate 1 by 6                         | В  |
| 4X | Plate 1 by 2                         | С  |
| 3X | TECHNIC Brick 1 by 4 with Holes      | D  |
| 1X | TECHNIC Steering Arm with Connectors | Е  |
| 4X | TECHNIC Brick 1 by 2 with Axlehole   | F  |
| 2X | TECHNIC Brick 1 by 2 with Hole       | G  |
| 4X | Brick 1 by 2                         | н  |
| 4X | TECHNIC Plate 2 by 6 with Holes      | I. |
| 2X | TECHNIC Pin Long with Friction       | J  |
| 2X | TECHNIC Beam 9                       | κ  |
| 2X | TECHNIC Pin with Friction            | L  |
| 2X | Plate 1 by 4                         | Μ  |
| 2X | Brick 2 by 2                         | Ν  |
| 2X | TECHNIC Beam 5                       | 0  |
| 3X | TECHNIC Plate 2 by 4 with Holes      | Ρ  |
| 1X | TECHNIC Gearbox 2 x 4 x 3 & 1/3      | Q  |
|    |                                      |    |