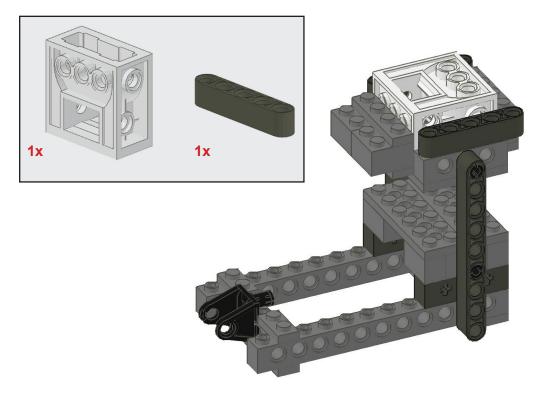

|
| 2X | TECHNIC Brick 1 by 2 with Hole       | G  |
| 4X | Brick 1 by 2                         | н  |
| 4X | TECHNIC Plate 2 by 6 with Holes      | I. |
| 2X | TECHNIC Pin Long with Friction       | J  |
| 2X | TECHNIC Beam 9                       | κ  |
| 2X | TECHNIC Pin with Friction            | L  |
| 2X | Plate 1 by 4                         | Μ  |
| 2X | Brick 2 by 2                         | Ν  |
| 2X | TECHNIC Beam 5                       | 0  |
| 3X | TECHNIC Plate 2 by 4 with Holes      | Ρ  |
| 1X | TECHNIC Gearbox 2 x 4 x 3 & 1/3      | Q  |
|    |                                      |    |



#### One





#### Two







#### Three





#### Four







#### Five





#### Six







#### Seven





#### Eight





#### Nine



#### Ten







#### Eleven



#### Twelve