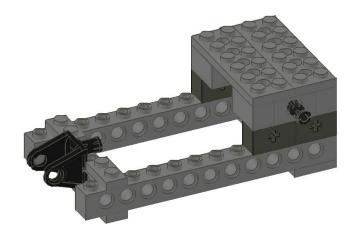

rm with Connectors | Е  |
| 4X | TECHNIC Brick 1 by 2 with Axlehole   | F  |
| 2X | TECHNIC Brick 1 by 2 with Hole       | G  |
| 4X | Brick 1 by 2                         | н  |
| 4X | TECHNIC Plate 2 by 6 with Holes      | I. |
| 2X | TECHNIC Pin Long with Friction       | J  |
| 2X | TECHNIC Beam 9                       | κ  |
| 2X | TECHNIC Pin with Friction            | L  |
| 2X | Plate 1 by 4                         | Μ  |
| 2X | Brick 2 by 2                         | Ν  |
| 2X | TECHNIC Beam 5                       | 0  |
| 3X | TECHNIC Plate 2 by 4 with Holes      | Ρ  |
| 1X | TECHNIC Gearbox 2 x 4 x 3 & 1/3      | Q  |
|    |                                      |    |



#### One





#### Two







#### Three





#### Four







#### Five





#### Six







#### Seven





#### Eight





#### Nine



#### Ten







#### Eleven



#### Twelve