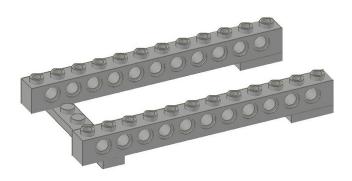

#### Materials

| 2X | TECHNIC Brick 1 by 12 with Holes     | Α  |
|----|--------------------------------------|----|
| 1X | Plate 1 by 6                         | В  |
| 4X | Plate 1 by 2                         | С  |
| 3X | TECHNIC Brick 1 by 4 with Holes      | D  |
| 1X | TECHNIC Steering Arm with Connectors | Е  |
| 4X | TECHNIC Brick 1 by 2 with Axlehole   | F  |
| 2X | TECHNIC Brick 1 by 2 with Hole       | G  |
| 4X | Brick 1 by 2                         | н  |
| 4X | TECHNIC Plate 2 by 6 with Holes      | I. |
| 2X | TECHNIC Pin Long with Friction       | J  |
| 2X | TECHNIC Beam 9                       | κ  |
| 2X | TECHNIC Pin with Friction            | L  |
| 2X | Plate 1 by 4                         | Μ  |
| 2X | Brick 2 by 2                         | Ν  |
| 2X | TECHNIC Beam 5                       | 0  |
| 3X | TECHNIC Plate 2 by 4 with Holes      | Ρ  |
| 1X | TECHNIC Gearbox 2 x 4 x 3 & 1/3      | Q  |
|    |                                      |    |