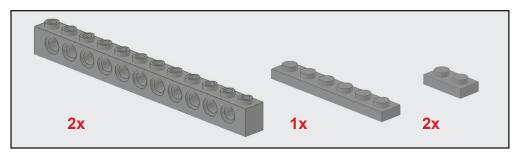

#### Materials

| 2X | TECHNIC Brick 1 by 12 with Holes     | Α  |
|----|--------------------------------------|----|
| 1X | Plate 1 by 6                         | В  |
| 4X | Plate 1 by 2                         | С  |
| 3X | TECHNIC Brick 1 by 4 with Holes      | D  |
| 1X | TECHNIC Steering Arm with Connectors | Е  |
| 4X | TECHNIC Brick 1 by 2 with Axlehole   | F  |
| 2X | TECHNIC Brick 1 by 2 with Hole       | G  |
| 4X | Brick 1 by 2                         | н  |
| 4X | TECHNIC Plate 2 by 6 with Holes      | I. |
| 2X | TECHNIC Pin Long with Friction       | J  |
| 2X | TECHNIC Beam 9                       | κ  |
| 2X | TECHNIC Pin with Friction            | L  |
| 2X | Plate 1 by 4                         | Μ  |
| 2X | Brick 2 by 2                         | Ν  |
| 2X | TECHNIC Beam 5                       | 0  |
| 3X | TECHNIC Plate 2 by 4 with Holes      | Ρ  |
| 1X | TECHNIC Gearbox 2 x 4 x 3 & 1/3      | Q  |
|    |                                      |    |

#### One