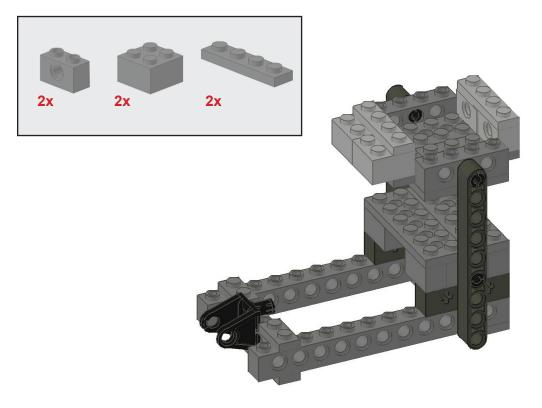

xlehole   | F  |
| 2X | TECHNIC Brick 1 by 2 with Hole       | G  |
| 4X | Brick 1 by 2                         | н  |
| 4X | TECHNIC Plate 2 by 6 with Holes      | I. |
| 2X | TECHNIC Pin Long with Friction       | J  |
| 2X | TECHNIC Beam 9                       | κ  |
| 2X | TECHNIC Pin with Friction            | L  |
| 2X | Plate 1 by 4                         | Μ  |
| 2X | Brick 2 by 2                         | Ν  |
| 2X | TECHNIC Beam 5                       | 0  |
| 3X | TECHNIC Plate 2 by 4 with Holes      | Ρ  |
| 1X | TECHNIC Gearbox 2 x 4 x 3 & 1/3      | Q  |
|    |                                      |    |



#### One





#### Two







#### Three





#### Four







#### Five





#### Six







#### Seven





#### Eight





#### Nine



#### Ten







#### Eleven



#### Twelve