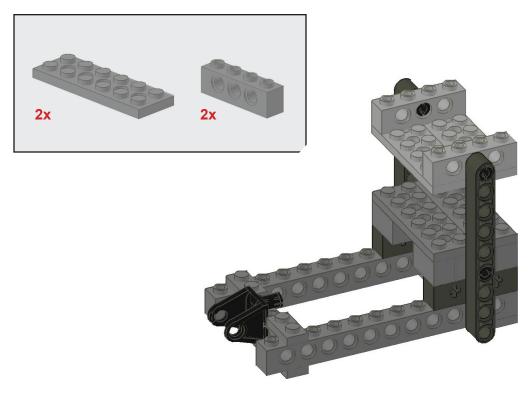

X | TECHNIC Brick 1 by 2 with Axlehole   | F  |
| 2X | TECHNIC Brick 1 by 2 with Hole       | G  |
| 4X | Brick 1 by 2                         | н  |
| 4X | TECHNIC Plate 2 by 6 with Holes      | I. |
| 2X | TECHNIC Pin Long with Friction       | J  |
| 2X | TECHNIC Beam 9                       | κ  |
| 2X | TECHNIC Pin with Friction            | L  |
| 2X | Plate 1 by 4                         | Μ  |
| 2X | Brick 2 by 2                         | Ν  |
| 2X | TECHNIC Beam 5                       | 0  |
| 3X | TECHNIC Plate 2 by 4 with Holes      | Ρ  |
| 1X | TECHNIC Gearbox 2 x 4 x 3 & 1/3      | Q  |
|    |                                      |    |



#### One





#### Two







#### Three





#### Four







#### Five





#### Six







#### Seven





#### Eight





#### Nine



#### Ten







#### Eleven



#### Twelve