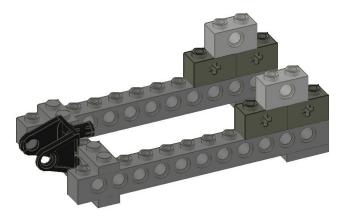

with Holes      | D  |
| 1X | TECHNIC Steering Arm with Connectors | Е  |
| 4X | TECHNIC Brick 1 by 2 with Axlehole   | F  |
| 2X | TECHNIC Brick 1 by 2 with Hole       | G  |
| 4X | Brick 1 by 2                         | н  |
| 4X | TECHNIC Plate 2 by 6 with Holes      | I. |
| 2X | TECHNIC Pin Long with Friction       | J  |
| 2X | TECHNIC Beam 9                       | κ  |
| 2X | TECHNIC Pin with Friction            | L  |
| 2X | Plate 1 by 4                         | Μ  |
| 2X | Brick 2 by 2                         | Ν  |
| 2X | TECHNIC Beam 5                       | 0  |
| 3X | TECHNIC Plate 2 by 4 with Holes      | Ρ  |
| 1X | TECHNIC Gearbox 2 x 4 x 3 & 1/3      | Q  |
|    |                                      |    |



#### One





#### Two







#### Three





#### Four







#### Five





#### Six







#### Seven





#### Eight





#### Nine



#### Ten







#### Eleven



#### Twelve