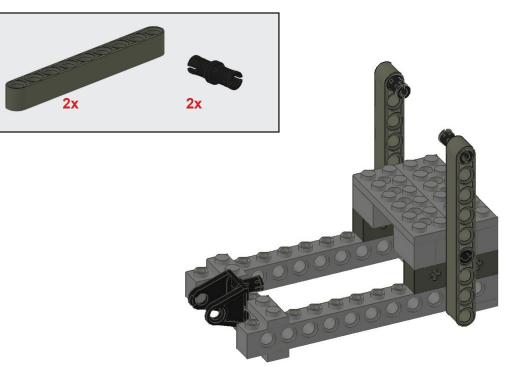

tors | Е  |
| 4X | TECHNIC Brick 1 by 2 with Axlehole   | F  |
| 2X | TECHNIC Brick 1 by 2 with Hole       | G  |
| 4X | Brick 1 by 2                         | н  |
| 4X | TECHNIC Plate 2 by 6 with Holes      | I. |
| 2X | TECHNIC Pin Long with Friction       | J  |
| 2X | TECHNIC Beam 9                       | κ  |
| 2X | TECHNIC Pin with Friction            | L  |
| 2X | Plate 1 by 4                         | Μ  |
| 2X | Brick 2 by 2                         | Ν  |
| 2X | TECHNIC Beam 5                       | 0  |
| 3X | TECHNIC Plate 2 by 4 with Holes      | Ρ  |
| 1X | TECHNIC Gearbox 2 x 4 x 3 & 1/3      | Q  |
|    |                                      |    |



#### One





#### Two







#### Three





#### Four







#### Five





#### Six







#### Seven





#### Eight





#### Nine



#### Ten







#### Eleven



#### Twelve