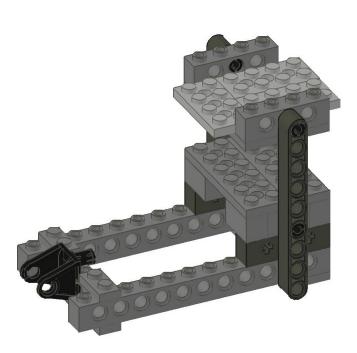

ick 1 by 2 with Axlehole   | F  |
| 2X | TECHNIC Brick 1 by 2 with Hole       | G  |
| 4X | Brick 1 by 2                         | н  |
| 4X | TECHNIC Plate 2 by 6 with Holes      | I. |
| 2X | TECHNIC Pin Long with Friction       | J  |
| 2X | TECHNIC Beam 9                       | κ  |
| 2X | TECHNIC Pin with Friction            | L  |
| 2X | Plate 1 by 4                         | Μ  |
| 2X | Brick 2 by 2                         | Ν  |
| 2X | TECHNIC Beam 5                       | 0  |
| 3X | TECHNIC Plate 2 by 4 with Holes      | Ρ  |
| 1X | TECHNIC Gearbox 2 x 4 x 3 & 1/3      | Q  |
|    |                                      |    |



#### One





#### Two







#### Three





#### Four







#### Five





#### Six







#### Seven





#### Eight





#### Nine



#### Ten







#### Eleven



#### Twelve